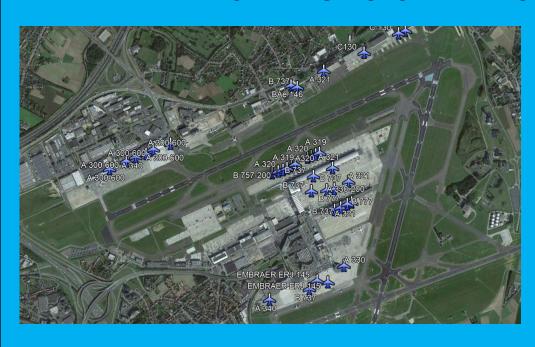

#### **Using time lapses:**

- Changes detection

#### Support of AI:

Pattern of life of installations