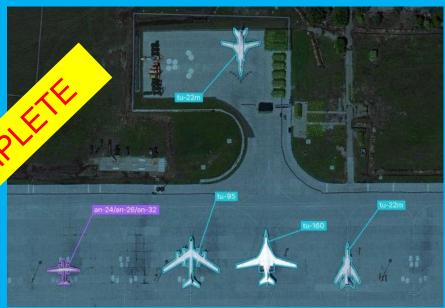

#### Using wide coverage:

Localisation of main strategic installations in the area

#### **Support of AI:**

- identification of installations and of their main components