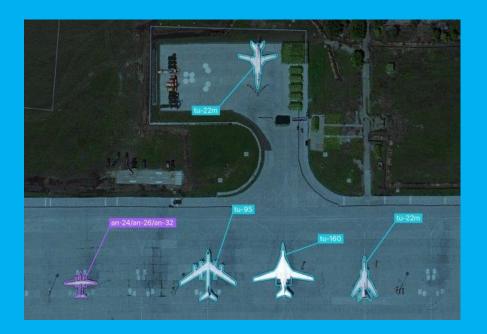

#### Using wide coverage:

Localisation of main strategic installations in the area

#### **Support of AI:**

- identification of installations and of their main components