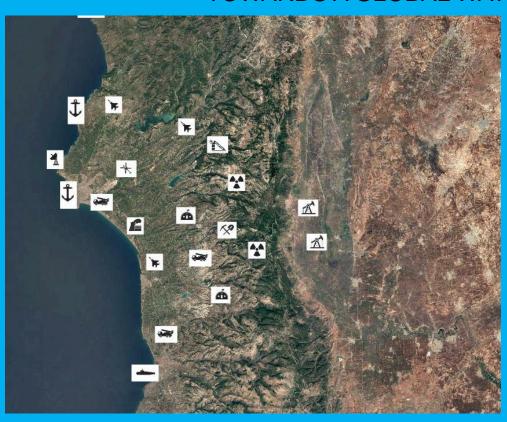

#### Using wide coverage:

Localisation of main strategic installations in the area

#### **Support of AI:**

- identification of installations and of their main components